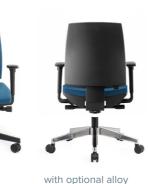

e more depth for the user.
- Optional Italian designed multi-directional 3D arms.

| Seat Size (mm)   | 500W x 460D     |
|------------------|-----------------|
| Seat Height (mm) | From 440 to 550 |
| Back Size (mm)   | 460W x 550H     |







- Popular Option







- Popular Option

- Popular Option

**Kinetic** *Mid-back* 

3D arms.

- A-synchronised mechanism allows seat and back to move independently.
- Unique Push-button back height adjustment provides 100mm height range.
- Seat slide to provide more depth for the user. - Optional Italian designed multi-directional

| Seat Size (mm)   | 500W x 460D     |
|------------------|-----------------|
| Seat Height (mm) | From 440 to 550 |
| Back Size (mm)   | 460W x 460H     |







with optional 3D



- Popular Option

adjustable arms.



star-base and arms.