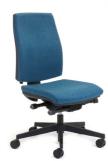

## **Kinetic** *High-back*

- A-synchronised mechanism allows seat and back to move independently.
- Unique Push-button back height adjustment provides 100mm height range.
- Seat slide to provide more depth for the user.
- Optional Italian designed multi-directional 3D arms.

| Seat Size (mm)   | 500W x 460D     |
|------------------|-----------------|
| Seat Height (mm) | From 440 to 550 |
| Back Size (mm)   | 460W x 550H     |

- Popular Option

- Popular Option

- Popular Option