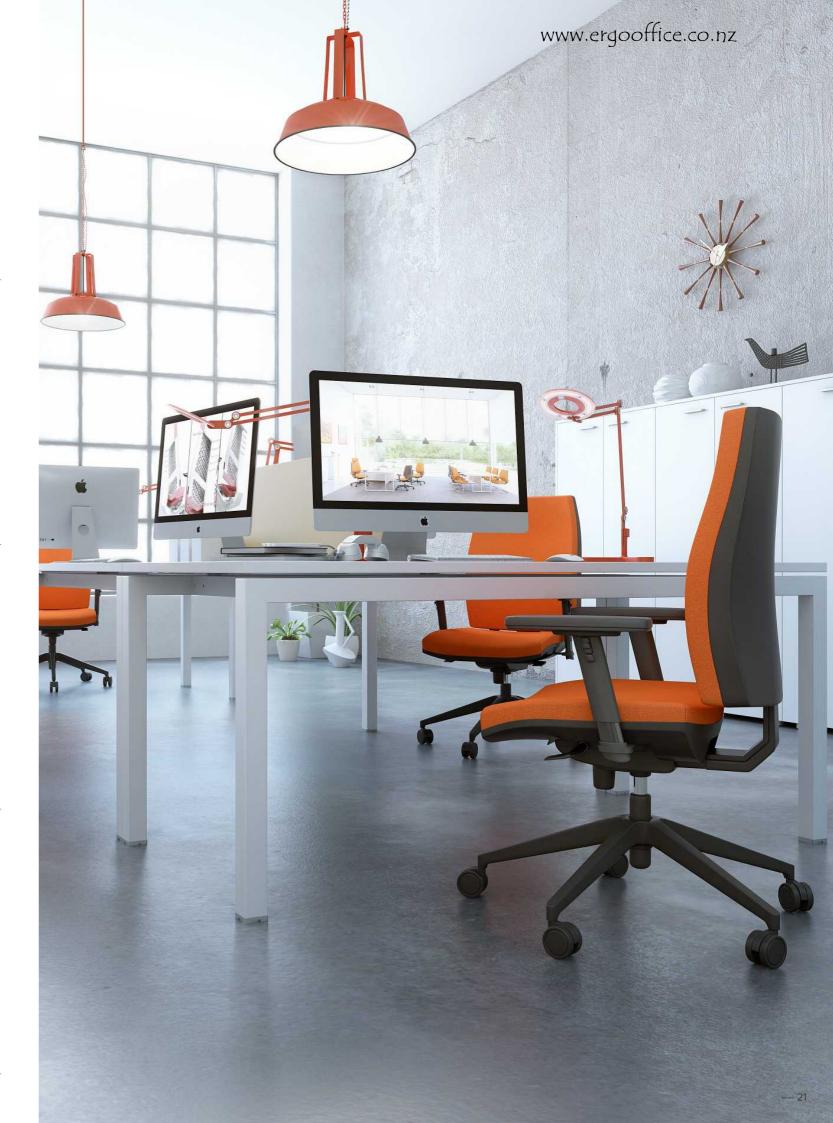

## **Kinetic** *High-back*

- A-synchronised mechanism allows seat and back to move independently.
- Unique Push-button back height adjustment provides 100mm height range.
- Seat slide to provide more depth for the user.
- Optional Italian designed multi-directional 3D arms.

| Seat Size (mm)   | 500W x 460D     |
|------------------|-----------------|
| Seat Height (mm) | From 440 to 550 |
| Back Size (mm)   | 460W x 550H     |

- Popular Option

- Popular Option

- Popular Option