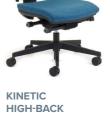

## **Kinetic** *High-back*

- A-synchronised mechanism allows seat and back to move independently.
- Unique Push-button back height adjustment provides 100mm height range.
- Seat slide to provide more depth for the user.
- Optional Italian designed multi-directional 3D arms.

| Seat Size (mm)   | 500W x 460D     |
|------------------|-----------------|
| Seat Height (mm) | From 440 to 550 |
| Back Size (mm)   | 460W x 550H     |

- Popular Option

- Popular Option

- Popular Option