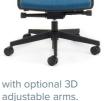

| Seat Size (mm)   | 500W x 460D     |
|------------------|-----------------|
| Seat Height (mm) | From 440 to 550 |
| Back Size (mm)   | 460W x 460H     |

with optional 3D

- Popular Option

adjustable arms.