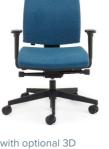

**Kinetic** *Mid-back* 

3D arms.

- A-synchronised mechanism allows seat and back to move independently.
- Unique Push-button back height adjustment provides 100mm height range.
- Seat slide to provide more depth for the user. - Optional Italian designed multi-directional

| Seat Size (mm)   | 500W x 460D     |
|------------------|-----------------|
| Seat Height (mm) | From 440 to 550 |
| Back Size (mm)   | 460W x 460H     |

with optional 3D

- Popular Option

adjustable arms.