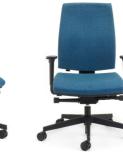

## **Kinetic**

Unique A-synchronised mechanism allows the seat and back to move independently of each other. The chair will follow your precise movement all day long. The A-synchronised optimises Italian engineering.

## **Kinetic** *High-back*

- A-synchronised mechanism allows seat and back to move independently.
- Unique Push-button back height adjustment provides 100mm height range.
- Seat slide to provide more depth for the user.
- Optional Italian designed multi-directional 3D arms.

| Seat Size (mm)   | 500W x 460D     |
|------------------|-----------------|
| Seat Height (mm) | From 440 to 550 |
| Back Size (mm)   | 460W x 550H     |

- Popular Option

- Popular Option

- Popular Option