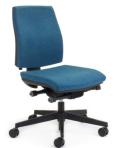

## **Kinetic** *High-back*

- A-synchronised mechanism allows seat and back to move independently.
- Unique Push-button back height adjustment provides 100mm height range.
- Seat slide to provide more depth for the user.
- Optional Italian designed multi-directional 3D arms.

| Seat Size (mm)   | 500W x 460D     |
|------------------|-----------------|
| Seat Height (mm) | From 440 to 550 |
| Back Size (mm)   | 460W x 550H     |

- Popular Option

- Popular Option

- Popular Option