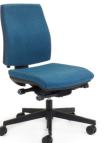

**Kinetic** *Mid-back* 

3D arms.

- A-synchronised mechanism allows seat and back to move independently.
- Unique Push-button back height adjustment provides 100mm height range.
- Seat slide to provide more depth for the user. - Optional Italian designed multi-directional

| Seat Size (mm)   | 500W x 460D     |
|------------------|-----------------|
| Seat Height (mm) | From 440 to 550 |
| Back Size (mm)   | 460W x 460H     |

with optional 3D

- Popular Option

adjustable arms.