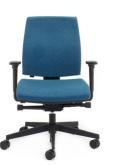

**Kinetic** *Mid-back* 

3D arms.

- A-synchronised mechanism allows seat and back to move independently.
- Unique Push-button back height adjustment provides 100mm height range.
- Seat slide to provide more depth for the user. - Optional Italian designed multi-directional

| Seat Size (mm)   | 500W x 460D     |
|------------------|-----------------|
| Seat Height (mm) | From 440 to 550 |
| Back Size (mm)   | 460W x 460H     |

with optional 3D

- Popular Option

adjustable arms.

star-base and arms.