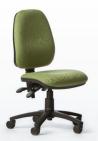

2 OR 3 LEVER ERGONOMIC MECHANISM. All levers are close to the seat and within easy reach.

FORM FITTING seat & back cushions. You'll be comfortable all day.

60mm castors - RUN SMOOTH.

Seat cushion with WATERFALL FRONT for good leg circulation.

## PREMIUM QUALITY GAS SPRINGS.

These ones won't let you down - we guarantee them for life.

Our star bases are made from reinforced nylon/fiberglass and TESTED TO 1130KG.

VISTA 2 MIDBACK

Covered in Cubic Chocolate

## VISTA MIDBACK

Seat height: 450-580mm Seat width: 490mm Seat depth: 450mm Back height: 400mm