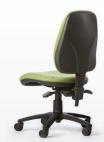

VISTA 2 HIGHBACK

VISTA 3 MIDBACK

VISTA 3 HIGHBACK

## VISTA HIGHBACK

Seat height: 450-580mm
Seat width: 490mm
Seat depth: 450mm
Back height: 500mm