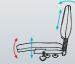

## 2 LEVER •

Seat height, back height & back angle adjustments.

3 LEVER •
Extra Seat tilt adjustment