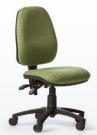

## PREMIUM QUALITY GAS SPRINGS.

These ones won't let you down - we guarantee them for life.

Our star bases are made from reinforced nylon/fiberglass and TESTED TO 1130KG.

VISTA 2 MIDBACK

Covered in Cubic Chocolate