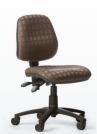

## PREMIUM QUALITY GAS SPRINGS.

These ones won't let you down - we guarantee them for life.

Our star bases are made from reinforced nylon/fiberglass and TESTED TO 1130KG.

VISTA 2 MIDBACK

Covered in Cubic Chocolate